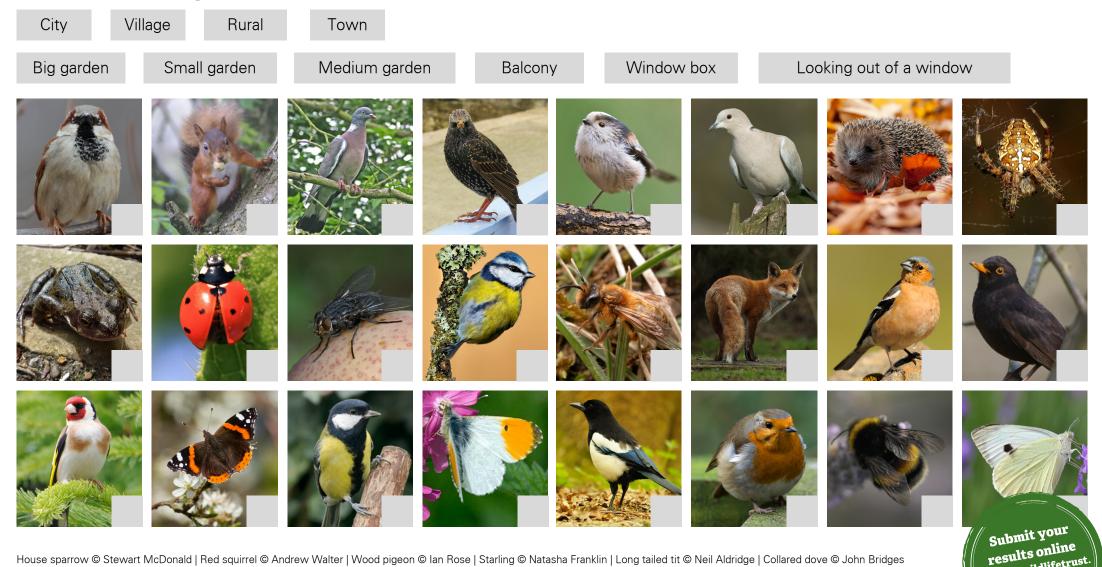

## Where are you doing this survey?

cumbriawildlifetrust. House sparrow © Stewart McDonald | Red squirrel © Andrew Walter | Wood pigeon © Ian Rose | Starling © Natasha Franklin | Long tailed tit © Neil Aldridge | Collared dove © John Bridges Hedgehog © Tom Marshall | Garden spider © David Longshaw | Frog © Stu Bown | 7 spot ladybird © Vicky Nall | House fly © Jon Dunkelman | Blue tit © Andy Rouse/2020VISION Tawny mining bee © Philip Precey | Fox © Luke Massey/2020VISION | Chaffinch © Amy Lewis | Blackbird © Neil Aldridge | Goldfinch © Amy Lewis | Red admiral butterfly © Guy Edwardes/2020VISION Great tit © John Bridges | Orange tip butterfly © Les Binns | Magpie © Amy Lewis | Robin © Natasha Franklin | White-tailed bumblebee © Derek Moore | Large white butterfly © Megan Lowe