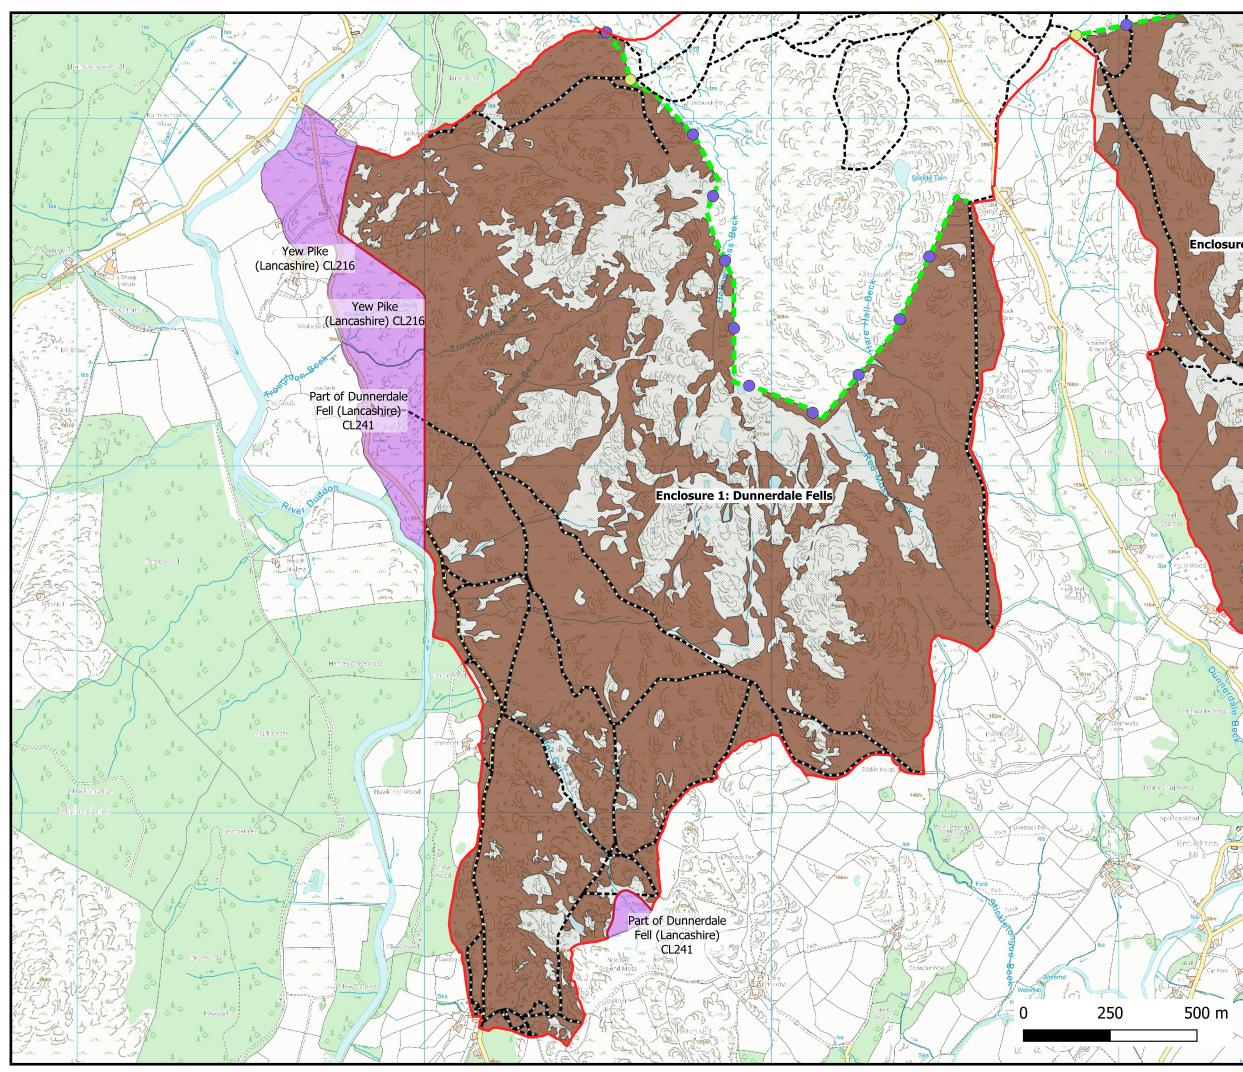

## Map showing area of Dunnerdale, Seathwaite & Torver Common: Dunnerdale Fells - Country Side Stewardship

|  | DSTC | boundary |
|--|------|----------|
|--|------|----------|

- Neighbouring common land parcels
- DSTC Scheduled Monuments
- ---- Public Right of Way
- Proposed CSS fence line

Proposed tree planting with buffer

- 📕 25 per Ha
- 🗾 325 per Ha
  - Proposed CSS scrub regeneration

New access points

- O Bridleway 4' gate
- Footpath 3' gate
- Causal tracks & general access Stile

Map produced under license held by Cumbria Wildlife Trust 2019
© Crown Copyright 2005. All rights reserved. Ordnance Survey Licence number 100044280
© Crown Copyright. All rights reserved. Cumbria County Council. 100019596. 2004
Map produced: 14-April-2020 10:28