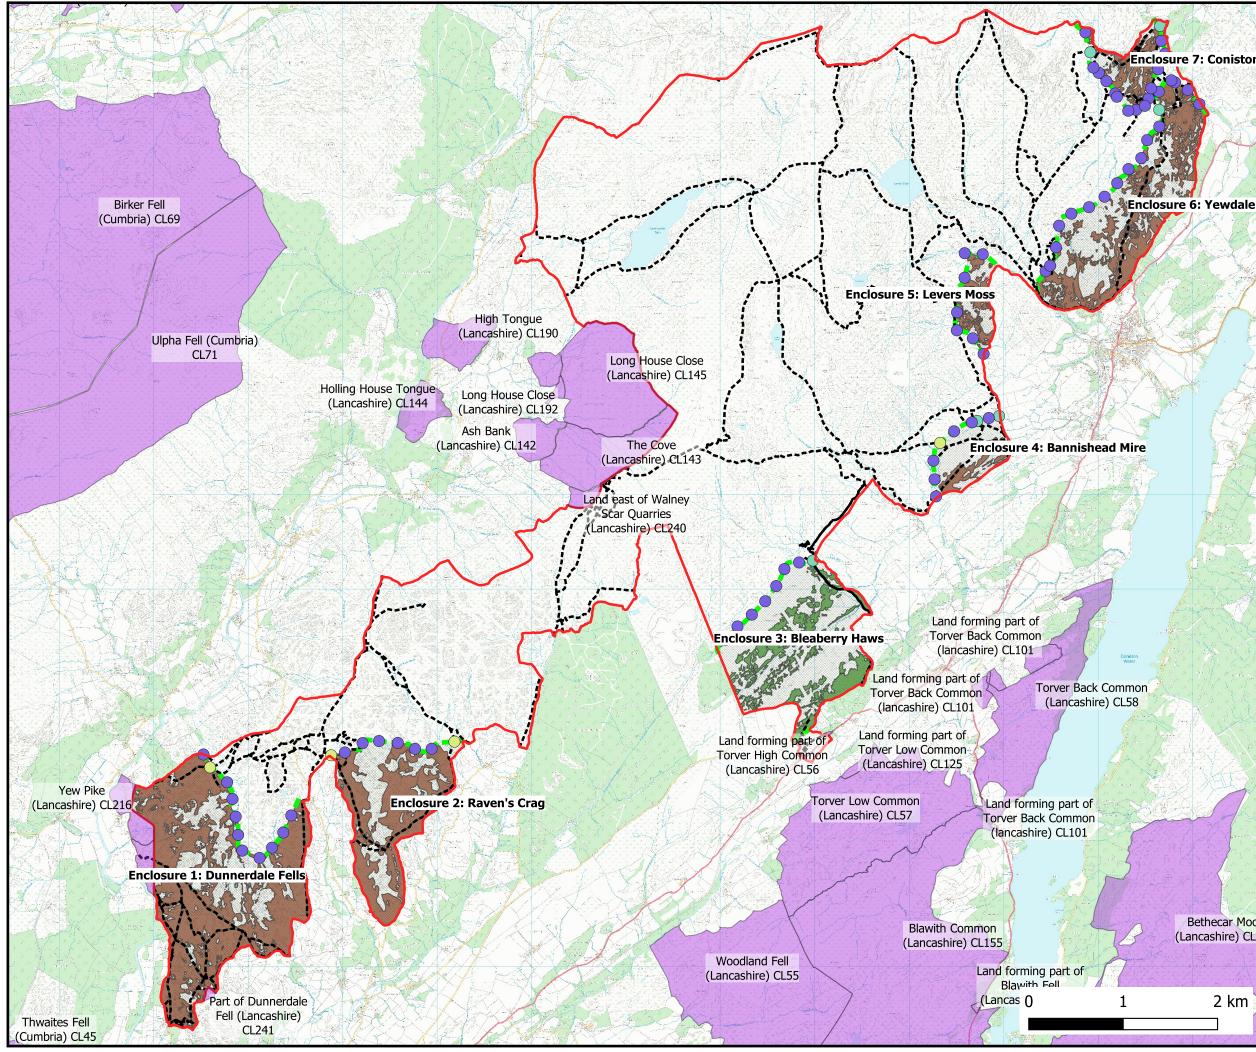

## Map showing Dunnerdale, Seathwaite and Torver Common land - Country Side Stewardship Proposals.

## Legend

- DSTC boundary
- Neighbouring common land parcels
- **DSTC Scheduled Monuments**
- ---- Public Right of Way
- Proposed CSS fence line
- Proposed CSS scrub regeneration

Proposed tree planting with buffer

- 25 per Ha
- 325 per Ha

New access points

- Bridleway 4' gate  $\bigcirc$
- $\bigcirc$ Footpath - 3' gate
- Causal tracks & general access Stile

Bethecar Moo (Lancashire) CL:

2 km

Map produced under license held by Cumbria Wildlife Trust 2019 © Crown Copyright 2005. All rights reserved. Ordnance Survey Licence number 100044280 © Crown Copyright. All rights reserved. Cumbria County Council. 100019596. 2004 Map produced: 14-April-2020 10:28