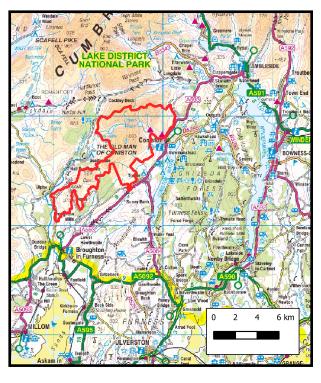

## Map showing Dunnerdale, Seathwaite and Torver Common land - Country Side Stewardship Proposals.