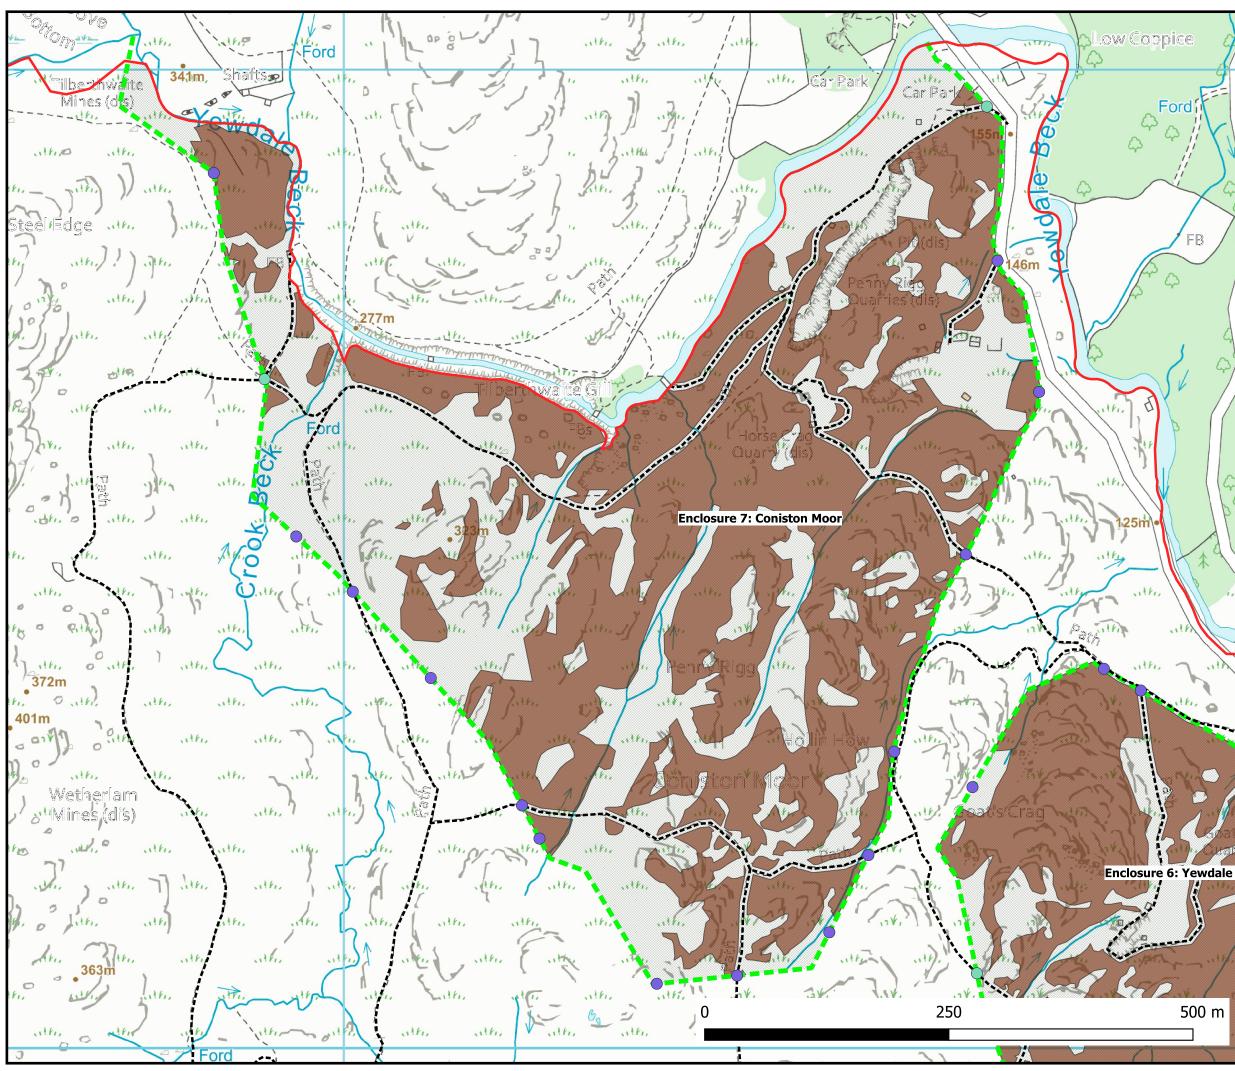

## Map showing area of Dunnerdale, Seathwaite & Torver Common: Coniston Moor - Country Side Stewardship Proposals.

## **Legend**

- DSTC boundary
- Neighbouring common land parcels
- DSTC Scheduled Monuments
- Public rights of way
- ---- Public Right of Way
- Proposed CSS fence line
- Proposed CSS scrub regeneration

Proposed tree planting with buffer

- 25 per Ha
- 🗾 325 per Ha

New access points

- Bridleway 4' gate
- Footpath 3' gate
- Causal tracks & general access Stile

Map produced under license held by Cumbria Wildlife Trust 2019 © Crown Copyright 2005. All rights reserved. Ordnance Survey Licence number 100044280 © Crown Copyright. All rights reserved. Cumbria County Council. 100019596. 2004

Map produced: 14-April-2020 10:28